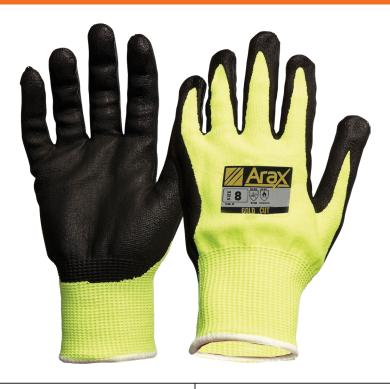

# HAND PROTECTION **ARAX GOLD CUT GLOVES**

PRODUCT DATA SHEET: AFYN-(SIZE)

PRODUCT CODE: AFYN-(SIZE)

### **FEATURES AND BENEFITS**

- EN388:2016 Cut Resistance Level "D"
- ASTM Cut Level 4
- Hi-vis nitrile foam coated palm with anti-static liner
- Excellent dexterity Bare Hand Technology (BHT)
- Lightweight and Breathable Arax® liner
- Form fitting for comfortable all day wear
- Quick and easy donning and doffing
- Colour coded cuff for size identification

## **PRODUCT DETAILS**

Material: 13 Gauge Seamless Arax® Liner

Dip: Black Nitrile Foam

Cuff Type: Knitted

Hi-vis Yellow, Black Colour: Sizes: 7, 8, 9, 10, 11, 12